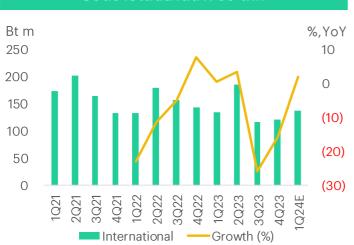

#### ้คาดกำไร 1Q24 โตทั้ง YoY และ QoQ จากอุณหภูมิที่สูงขึ้น

- คาดยอดขายในงวด1Q24 ทำสถิติสูงสุดใหม่ พุ่งแตะ 2.2 พันล้านบาท (+18%YoY, +2%QoQ) หนุนจากรายได้ตลาดภายในประเทศที่โตขึ้น ประกอบด้วยชาเขียว 1.5 พันล้านบาท (+17%YoY) น้ำสมุนไพร (YenYen)ที่ 280 ล้านบาท (+22%YoY) สินค้าอื่นที่ไม่ใช่ชา 185 ล้านบาท (+24%YoY) ยอดขาย OEM ที่ 30 ล้านบาท (+161%YoY) และยอดขาย จากตลาดส่งออกที่ 137 ล้านบาท (+2%YoY)
- เราประเมินอัตราอัตรากำไรขั้นต้น (GPM) จะขยายตัวเป็น 24.0% ใน 1Q24 จาก 20.8% ใน 1Q23 ผลจากอัตราการใช้กำลังการผลิตที่เพิ่ม เป็น 79% ใน 1Q24 จาก 62% ใน 1Q23
- คาดอัตราส่วนค่าใช้จ่ายการขายและบริหาร (SG&A) ต่อยอดขายจะทรง ตัว YoY ที่ 6.5% ใน 1Q24 อานิสงส์จากรายได้ชาเขียวพร้อมดื่มและเย็น เย็นที่โตแข็งแกร่ง
- คาดส่วนแบ่งกำไรงวด 1Q24 ที่ 10 ล้านบาท (+5%YoY) ดีขึ้นต่อเนื่อง จาก 4Q23 ที่มีส่วนแบ่งกำไรปกติ 7 ล้านบาท หลังปรับกลยุทธ์ด้านราคา ให้สามารถแข่งขันได้ ทำให้ยอดขายทยอยฟื้นตัวกลับขึ้นมา แม้ว่าการ แข่งขันด้านราคาในอินโดนีเซียยังคงรุนแรง

#### Source: Pi research, company data

ยอดขายในตลาดต่างประเทศ

Source: Pi research, company data

ียอดขายเครื่องดื่มสมุนไพร (Yen Yen)

Source: Pi research, company data

ี ธายได้จ้างผลิตสินค้า (OEM)

Source: Pi research, company data