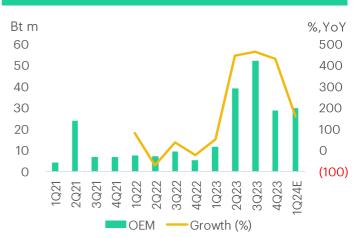

#### ้คาดกำไร 1Q24 โตทั้ง YoY และ QoQ จากอุณหภูมิที่สูงขึ้น

- คาดยอดขายในงวด1Q24 ทำสถิติสูงสุดใหม่ พุ่งแตะ 2.2 พันล้านบาท (+18%YoY, +2%QoQ) หนุนจากรายได้ตลาดภายในประเทศที่โตขึ้น ประกอบด้วยชาเขียว 1.5 พันล้านบาท (+17%YoY) น้ำสมุนไพร (YenYen)ที่ 280 ล้านบาท (+22%YoY) สินค้าอื่นที่ไม่ใช่ชา 185 ล้านบาท (+24%YoY) ยอดขาย OEM ที่ 30 ล้านบาท (+161%YoY) และยอดขาย จากตลาดส่งออกที่ 137 ล้านบาท (+2%YoY)
- เราประเมินอัตราอัตรากำไรขั้นต้น (GPM) จะขยายตัวเป็น 24.0% ใน 1Q24 จาก 20.8% ใน 1Q23 ผลจากอัตราการใช้กำลังการผลิตที่เพิ่ม เป็น 79% ใน 1Q24 จาก 62% ใน 1Q23
- คาดอัตราส่วนค่าใช้จ่ายการขายและบริหาร (SG&A) ต่อยอดขายจะทรง ตัว YoY ที่ 6.5% ใน 1Q24 อานิสงส์จากรายได้ชาเขียวพร้อมดื่มและเย็น เย็นที่โตแข็งแกร่ง
- คาดส่วนแบ่งกำไรงวด 1Q24 ที่ 10 ล้านบาท (+5%YoY) ดีขึ้นต่อเนื่อง จาก 4Q23 ที่มีส่วนแบ่งกำไรปกติ 7 ล้านบาท หลังปรับกลยุทธ์ด้านราคา ให้สามารถแข่งขันได้ ทำให้ยอดขายทยอยฟื้นตัวกลับขึ้นมา แม้ว่าการ แข่งขันด้านราคาในอินโดนีเซียยังคงรุนแรง

#### แนวโน้มดีต่อเนื่องในปี 2024

- ICHI ขยายกำลังการผลิตอีก 200 ล้านขวด/ปี หรือ +13% จากกำลัง ผลิตปัจจุบันที่ 1,500 ล้านขวด/ปี ด้วยงบลงทุน 460 ล้านบาท คาด กำลังการผลิตใหม่นี้จะเดินเครื่องได้ภายใน 4Q24 ขณะที่บริษัท ตั้งเป้าหมายอัตราใช้กำลังการผลิตที่ 80% ในปี 2024
- ICHI ตั้งเป้ารายได้ปี 2024 ที่ 9 พันล้านบาท (+13%YoY) แบ่งเป็น ชา เขียวพร้อมดื่มและน้ำสมุนไพร (YenYen)ที่ 7,250 ล้านบาท (+9%YoY) ยอดขายเครื่องดื่มที่ไม่ใช่ชา 1,040 ล้านบาท (+47%YoY) จากยอดขาย ตันซันซู 240 ล้านบาท (ปี 2023 ที่ 200 ล้านบาท) เครื่องดื่มชูกำลังขวด 10 บาท ภายใต้แบรนด์ (Tan power) 300 ล้านบาท ที่จะเปิดตัวในเดือน มี.ค. 2024 ซึ่งจะเป็นการจ้างผลิต (OEM) โดยคาดหวังอัตรากำไรขั้นต้น (GPM) ที่ 19% และมีคุณตันเป็นพรีเซ้นเตอร์ ทำให้เราคาดว่าจะไม่มี ค่าใช้จ่ายการตลาดที่เพิ่มขึ้นจากเดิมอย่างมีนัยสำคัญ

#### Source: Pi research, company data

ยอดขายในตลาดต่างประเทศ

Source: Pi research, company data

ียอดขายเครื่องดื่มสมุนไพร (Yen Yen)

Source: Pi research, company data

ี ธายได้จ้างผลิตสินค้า (OEM)

Source: Pi research, company data