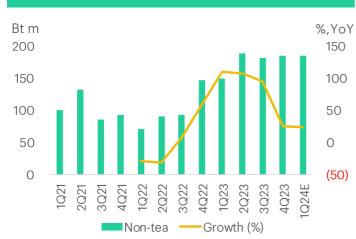

#### ้คาดกำไร 1Q24 โตทั้ง YoY และ QoQ จากอุณหภูมิที่สูงขึ้น

- คาดยอดขายในงวด1Q24 ทำสถิติสูงสุดใหม่ พุ่งแตะ 2.2 พันล้านบาท (+18%YoY, +2%QoQ) หนุนจากรายได้ตลาดภายในประเทศที่โตขึ้น ประกอบด้วยชาเขียว 1.5 พันล้านบาท (+17%YoY) น้ำสมุนไพร (YenYen)ที่ 280 ล้านบาท (+22%YoY) สินค้าอื่นที่ไม่ใช่ชา 185 ล้านบาท (+24%YoY) ยอดขาย OEM ที่ 30 ล้านบาท (+161%YoY) และยอดขาย จากตลาดส่งออกที่ 137 ล้านบาท (+2%YoY)
- เราประเมินอัตราอัตรากำไรขั้นต้น (GPM) จะขยายตัวเป็น 24.0% ใน 1Q24 จาก 20.8% ใน 1Q23 ผลจากอัตราการใช้กำลังการผลิตที่เพิ่ม เป็น 79% ใน 1Q24 จาก 62% ใน 1Q23
- คาดอัตราส่วนค่าใช้จ่ายการขายและบริหาร (SG&A) ต่อยอดขายจะทรง ตัว YoY ที่ 6.5% ใน 1Q24 อานิสงส์จากรายได้ชาเขียวพร้อมดื่มและเย็น เย็นที่โตแข็งแกร่ง
- คาดส่วนแบ่งกำไรงวด 1Q24 ที่ 10 ล้านบาท (+5%YoY) ดีขึ้นต่อเนื่อง จาก 4Q23 ที่มีส่วนแบ่งกำไรปกติ 7 ล้านบาท หลังปรับกลยุทธ์ด้านราคา ให้สามารถแข่งขันได้ ทำให้ยอดขายทยอยฟื้นตัวกลับขึ้นมา แม้ว่าการ แข่งขันด้านราคาในอินโดนีเซียยังคงรุนแรง