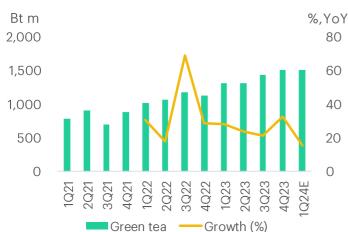

#### ้คาดกำไร 1Q24 โตทั้ง YoY และ QoQ จากอุณหภูมิที่สูงขึ้น

- คาดยอดขายในงวด1Q24 ทำสถิติสูงสุดใหม่ พุ่งแตะ 2.2 พันล้านบาท (+18%YoY, +2%QoQ) หนุนจากรายได้ตลาดภายในประเทศที่โตขึ้น ประกอบด้วยชาเขียว 1.5 พันล้านบาท (+17%YoY) น้ำสมุนไพร (YenYen)ที่ 280 ล้านบาท (+22%YoY) สินค้าอื่นที่ไม่ใช่ชา 185 ล้านบาท (+24%YoY) ยอดขาย OEM ที่ 30 ล้านบาท (+161%YoY) และยอดขาย จากตลาดส่งออกที่ 137 ล้านบาท (+2%YoY)
- เราประเมินอัตราอัตรากำไรขั้นต้น (GPM) จะขยายตัวเป็น 24.0% ใน 1Q24 จาก 20.8% ใน 1Q23 ผลจากอัตราการใช้กำลังการผลิตที่เพิ่ม เป็น 79% ใน 1Q24 จาก 62% ใน 1Q23
- คาดอัตราส่วนค่าใช้จ่ายการขายและบริหาร (SG&A) ต่อยอดขายจะทรง ตัว YoY ที่ 6.5% ใน 1Q24 อานิสงส์จากรายได้ชาเขียวพร้อมดื่มและเย็น เย็นที่โตแข็งแกร่ง
- คาดส่วนแบ่งกำไรงวด 1Q24 ที่ 10 ล้านบาท (+5%YoY) ดีขึ้นต่อเนื่อง จาก 4Q23 ที่มีส่วนแบ่งกำไรปกติ 7 ล้านบาท หลังปรับกลยุทธ์ด้านราคา ให้สามารถแข่งขันได้ ทำให้ยอดขายทยอยฟื้นตัวกลับขึ้นมา แม้ว่าการ แข่งขันด้านราคาในอินโดนีเซียยังคงรุนแรง

#### ยอดขายชาเขียว