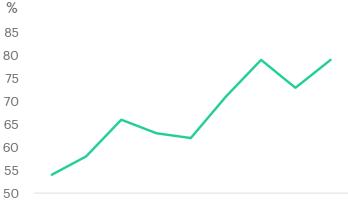

#### ้คาดกำไร 1Q24 โตทั้ง YoY และ QoQ จากอุณหภูมิที่สูงขึ้น

- คาดยอดขายในงวด1Q24 ทำสถิติสูงสุดใหม่ พุ่งแตะ 2.2 พันล้านบาท (+18%YoY, +2%QoQ) หนุนจากรายได้ตลาดภายในประเทศที่โตขึ้น ประกอบด้วยชาเขียว 1.5 พันล้านบาท (+17%YoY) น้ำสมุนไพร (YenYen)ที่ 280 ล้านบาท (+22%YoY) สินค้าอื่นที่ไม่ใช่ชา 185 ล้านบาท (+24%YoY) ยอดขาย OEM ที่ 30 ล้านบาท (+161%YoY) และยอดขาย จากตลาดส่งออกที่ 137 ล้านบาท (+2%YoY)
- เราประเมินอัตราอัตรากำไรขั้นต้น (GPM) จะขยายตัวเป็น 24.0% ใน 1Q24 จาก 20.8% ใน 1Q23 ผลจากอัตราการใช้กำลังการผลิตที่เพิ่ม เป็น 79% ใน 1Q24 จาก 62% ใน 1Q23
- คาดอัตราส่วนค่าใช้จ่ายการขายและบริหาร (SG&A) ต่อยอดขายจะทรง ตัว YoY ที่ 6.5% ใน 1Q24 อานิสงส์จากรายได้ชาเขียวพร้อมดื่มและเย็น เย็นที่โตแข็งแกร่ง
- คาดส่วนแบ่งกำไรงวด 1Q24 ที่ 10 ล้านบาท (+5%YoY) ดีขึ้นต่อเนื่อง จาก 4Q23 ที่มีส่วนแบ่งกำไรปกติ 7 ล้านบาท หลังปรับกลยุทธ์ด้านราคา ให้สามารถแข่งขันได้ ทำให้ยอดขายทยอยฟื้นตัวกลับขึ้นมา แม้ว่าการ แข่งขันด้านราคาในอินโดนีเซียยังคงรุนแรง

อัตราการใช้กำลังการผลิต

1Q22 2Q22 3Q22 4Q22 1Q23 2Q23 3Q23 4Q231Q24E

Source: Pi research, company data

25 APR 2024 ICHI Ichitan Group PCL