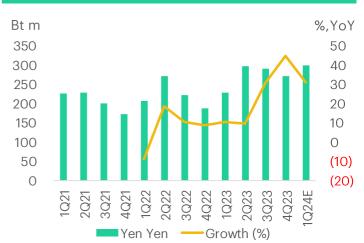

#### ้คาดกำไร 1Q24 โตทั้ง YoY และ QoQ จากอุณหภูมิที่สูงขึ้น

- คาดยอดขายในงวด1Q24 ทำสถิติสูงสุดใหม่ พุ่งแตะ 2.2 พันล้านบาท (+18%YoY, +2%QoQ) หนุนจากรายได้ตลาดภายในประเทศที่โตขึ้น ประกอบด้วยชาเขียว 1.5 พันล้านบาท (+17%YoY) น้ำสมุนไพร (YenYen)ที่ 280 ล้านบาท (+22%YoY) สินค้าอื่นที่ไม่ใช่ชา 185 ล้านบาท (+24%YoY) ยอดขาย OEM ที่ 30 ล้านบาท (+161%YoY) และยอดขาย จากตลาดส่งออกที่ 137 ล้านบาท (+2%YoY)
- เราประเมินอัตราอัตรากำไรขั้นต้น (GPM) จะขยายตัวเป็น 24.0% ใน 1Q24 จาก 20.8% ใน 1Q23 ผลจากอัตราการใช้กำลังการผลิตที่เพิ่ม เป็น 79% ใน 1Q24 จาก 62% ใน 1Q23
- คาดอัตราส่วนค่าใช้จ่ายการขายและบริหาร (SG&A) ต่อยอดขายจะทรง ตัว YoY ที่ 6.5% ใน 1Q24 อานิสงส์จากรายได้ชาเขียวพร้อมดื่มและเย็น เย็นที่โตแข็งแกร่ง
- คาดส่วนแบ่งกำไรงวด 1Q24 ที่ 10 ล้านบาท (+5%YoY) ดีขึ้นต่อเนื่อง จาก 4Q23 ที่มีส่วนแบ่งกำไรปกติ 7 ล้านบาท หลังปรับกลยุทธ์ด้านราคา ให้สามารถแข่งขันได้ ทำให้ยอดขายทยอยฟื้นตัวกลับขึ้นมา แม้ว่าการ แข่งขันด้านราคาในอินโดนีเซียยังคงรุนแรง

#### Source: Pi research, company data

ยอดขายในตลาดต่างประเทศ

Source: Pi research, company data

ียอดขายเครื่องดื่มสมุนไพร (Yen Yen)

Source: Pi research, company data

ี ธายได้จ้างผลิตสินค้า (OEM)

Source: Pi research, company data