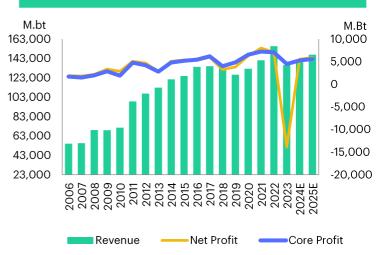

### 1Q24 ไตรมาสแรกที่ไม่มี RL คาดกำไรปกติโต 16%YoY

เราคาดว่าผลประกอบการงวด 1Q24 จะมีกำไรสุทธิที่ 931 ล้านบาท (-9%YoY) โดยธุรกิจที่เติบโตดีคือกลุ่มอาหารสัตว์เลี้ยงที่ปัญหาลูกค้า สต๊อกล้นเริ่มคลี่คลายได้แล้ว รวมกับธุรกิจอาหารแปรรูป ส่วนธุรกิจ ที่กดดันคือกลุ่มอาหารแช่แข็งที่ยังคงได้รับผลกระทบจากการปรับลด ขนาดสินค้าอยู่ รวมถึงผลกระทบจากปัญหาเศรษฐกิจที่ซบเซา ทั้งนี้ เราคาดรายได้ช่วงดังกล่าวเติบโตได้เล็กน้อยมาอยู่ที่ 32,985 ล้าน บาท (+1%YoY,-7%QoQ) สำหรับภาพรวมทั้งปี ยังคงมองว่าผล ประกอบการจะค่อยๆเติบโตได้ โดยได้รับแรงหนุนจากธุรกิจอาหาร สัตว์เลี้ยงเป็นหลัก ทั้งนี้เรายังคงประมาณการกำไรทั้งปีไว้เท่าเดิมที่ 5,553 ล้านบาท แม้กำไรช่วง 1Q24 จะคิดเป็นสัดส่วนเพียง 16%

#### ้คงประมาณการและคำแนะนำเดิม "ซื้อ"

เรายังคงประมาณกำไรสุทธิทั้งปีที่ 5,553 ล้านบาทไว้เท่าเดิมก่อน แม้ กำไรในช่วง 1Q24 จะคิดเป็นเพียง 16% ของกำไรทั้งปี โดยมองว่า หลังจากนี้จะค่อยๆปรับตัวดีขึ้นจากผลดีของการเข้าสู่ช่วง High Seasons ของธุรกิจ ซึ่งทำให้เรายังคงคำแนะนำ "ซื้อ" เช่นเดิม โดย ประเมินมูลค่าเหมาะสมที่ 18.1 บาท (16XPER'24E)