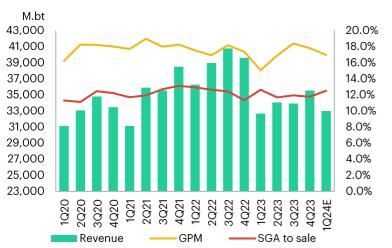

#### คาด 1Q24 มีกำไรสุทธิ 931 ล้านบาท

- เราคาดว่า 1Q24 TU จะมีกำไรสุทธิ 931 ล้านบาท (-9%YoY) และ พลิกจากที่ขาดทุนกว่า 17,170 ล้านบาท ใน 4Q23 แต่ถ้าดูเฉพาะ กำไรปกติจะโต 16%YoY เป็นผลจากกำไรขั้นต้นที่ดีขึ้น ส่วนเทียบกับ 4Q23 จะลดลง 23%QoQ เพราะเป็นช่วง Low Seasons ของ ธุรกิจอาหารแช่แข็ง
- รายได้คาดที่ 32,985 ล้านบาท (+1%YoY,-7%QoQ) เทียบกับปีก่อน เติบโตจากธุรกิจอาหารสัตว์เลี้ยงหลังปัญหาสต๊อกลูกค้าล้นเริ่ม หมดไป ขณะที่อาหารทะเลแปรรูปเติบโตได้เล็กน้อยจากผลดีของ ค่าเงินบาทที่อ่อนค่าลง ส่วนอาหารแช่แข็งลดลงแรงเพราะ TU มี การปรับรูปแบบสินค้าใหม่ที่มีขนาดเล็กลง (เริ่ม 2 Q23) และเป็นช่วง Low Seasons ของธุรกิจ ส่วนเทียบกับ 4Q23 ลดลงในส่วนของ ธุรกิจอาหารสัตว์เลี้ยงและอาหารแช่แข็ง
- ก่ำไรขั้นต้นคาดที่ 16.9% ดีขึ้นจาก 15.1% ใน 1Q23 เพราะธุรกิจ อาหารสัตว์เลี้ยงมีกำไรที่ดีขึ้น แต่ลดลงจาก 17.8% ใน 4Q23 ด้าน ค่าใช้จ่ายในการขายและบริหารประเมินไว้ที่ 4,123 ล้านบาท ทรงตัว จากปีก่อนและไตรมาสก่อนหน้า
- ส่วนแบ่งกำไรจากบริษัทร่วมที่ 152 ล้านบาท (-34%YoY) แต่พลิก จากที่รับรู้ขาดทุน 400 ล้านบาทใน 4Q23 ซึ่งไตรมาสนี้จะเป็นไตร มาสแรกที่ไม่มีการรวมส่วนแบ่งจาก Red Lobster เข้ามา (1Q23 รับรู้ส่วนแบ่งกำไรประมาณ 20 ล้านบาท 4Q23 รับรู้ขาดทุนกว่า 552 ล้านบาท)
- ใตรมาสนี้ TU จะกลับมามีค่าใช้จ่ายภาษีประมาณ 94 ล้านบาท จากที่ รับรู้รายได้ภาษี 242 ล้านบาทใน 1Q23 และ 40 ล้านบาทใน 4Q23 เพราะไม่มีผลผลขาดทุนจาก Red Lobster มาช่วยแล้ว