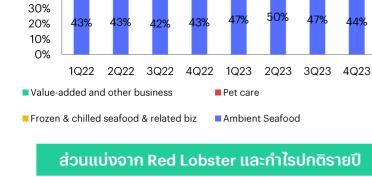

#### คาด 1Q24 มีกำไรสุทธิ 931 ล้านบาท

- เราคาดว่า 1Q24 TU จะมีกำไรสุทธิ 931 ล้านบาท (-9%YoY) และ พลิกจากที่ขาดทุนกว่า 17,170 ล้านบาท ใน 4Q23 แต่ถ้าดูเฉพาะ กำไรปกติจะโต 16%YoY เป็นผลจากกำไรขั้นต้นที่ดีขึ้น ส่วนเทียบกับ 4Q23 จะลดลง 23%QoQ เพราะเป็นช่วง Low Seasons ของ ธุรกิจอาหารแช่แข็ง
- รายได้คาดที่ 32,985 ล้านบาท (+1%YoY,-7%QoQ) เทียบกับปีก่อน เติบโตจากธุรกิจอาหารสัตว์เลี้ยงหลังปัญหาสต๊อกลูกค้าล้นเริ่ม หมดไป ขณะที่อาหารทะเลแปรรูปเติบโตได้เล็กน้อยจากผลดีของ ค่าเงินบาทที่อ่อนค่าลง ส่วนอาหารแช่แข็งลดลงแรงเพราะ TU มี การปรับรูปแบบสินค้าใหม่ที่มีขนาดเล็กลง (เริ่ม 2 Q23) และเป็นช่วง Low Seasons ของธุรกิจ ส่วนเทียบกับ 4Q23 ลดลงในส่วนของ ธุรกิจอาหารสัตว์เลี้ยงและอาหารแช่แข็ง
- ก่ำไรขั้นต้นคาดที่ 16.9% ดีขึ้นจาก 15.1% ใน 1Q23 เพราะธุรกิจ อาหารสัตว์เลี้ยงมีกำไรที่ดีขึ้น แต่ลดลงจาก 17.8% ใน 4Q23 ด้าน ค่าใช้จ่ายในการขายและบริหารประเมินไว้ที่ 4,123 ล้านบาท ทรงตัว จากปีก่อนและไตรมาสก่อนหน้า
- ส่วนแบ่งกำไรจากบริษัทร่วมที่ 152 ล้านบาท (-34%YoY) แต่พลิก จากที่รับรู้ขาดทุน 400 ล้านบาทใน 4Q23 ซึ่งไตรมาสนี้จะเป็นไตร มาสแรกที่ไม่มีการรวมส่วนแบ่งจาก Red Lobster เข้ามา (1Q23 รับรู้ส่วนแบ่งกำไรประมาณ 20 ล้านบาท 4Q23 รับรู้ขาดทุนกว่า 552 ล้านบาท)
- ใตรมาสนี้ TU จะกลับมามีค่าใช้จ่ายภาษีประมาณ 94 ล้านบาท จากที่ รับรู้รายได้ภาษี 242 ล้านบาทใน 1Q23 และ 40 ล้านบาทใน 4Q23 เพราะไม่มีผลผลขาดทุนจาก Red Lobster มาช่วยแล้ว