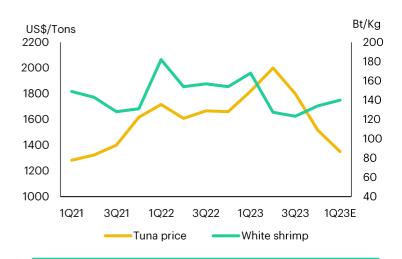

#### ้มองราคาปลาต่ำสุดแล้ว หลังจากนี้ค่อยๆ เพิ่ม

ภาพรวมช่วงที่เหลือของปี TU ยังคงมองว่าเป้าการเติบโตที่ระดับ 3-4% ยังคงมีความเป็นไปได้อยู่ โดยมองว่าราคาปลาที่ลดลงจนมาอยู่ที่ระดับ 1,350 เหรียญฯ/ตัน จะเป็นระดับทีต่ำสุดแล้วก่อนจะค่อยๆปรับขั้น ซึ่งจะ ทำให้ผลกระทบจากราคาที่ต้องให้กับลูกค้าเริ่มลดลง ขณะที่ธุรกิจอาหาร แช่แข็งจะค่อยๆปรับตัวดีขั้นแล้วเพราะจะเป็นการเทียบกับฐานที่มีการ ปรับขนาดสินค้าแล้ว ด้านอาหารสัตว์เลี้ยงยังคงเป็นธุรกิจที่เติบโตได้ ต่อเนื่องหลังกหมดปัญหาสต๊อกลูกค้าล้น