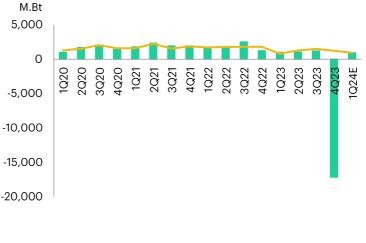

#### คาด 1Q24 มีกำไรสุทธิ 931 ล้านบาท

- เราคาดว่า 1Q24 TU จะมีกำไรสุทธิ 931 ล้านบาท (-9%YoY) และ พลิกจากที่ขาดทุนกว่า 17,170 ล้านบาท ใน 4Q23 แต่ถ้าดูเฉพาะ กำไรปกติจะโต 16%YoY เป็นผลจากกำไรขั้นต้นที่ดีขึ้น ส่วนเทียบกับ 4Q23 จะลดลง 23%QoQ เพราะเป็นช่วง Low Seasons ของ ธุรกิจอาหารแช่แข็ง
- รายได้คาดที่ 32,985 ล้านบาท (+1%YoY,-7%QoQ) เทียบกับปีก่อน เติบโตจากธุรกิจอาหารสัตว์เลี้ยงหลังปัญหาสต๊อกลูกค้าล้นเริ่ม หมดไป ขณะที่อาหารทะเลแปรรูปเติบโตได้เล็กน้อยจากผลดีของ ค่าเงินบาทที่อ่อนค่าลง ส่วนอาหารแช่แข็งลดลงแรงเพราะ TU มี การปรับรูปแบบสินค้าใหม่ที่มีขนาดเล็กลง (เริ่ม 2 Q23) และเป็นช่วง Low Seasons ของธุรกิจ ส่วนเทียบกับ 4Q23 ลดลงในส่วนของ ธุรกิจอาหารสัตว์เลี้ยงและอาหารแช่แข็ง
- ก่ำไรขั้นต้นคาดที่ 16.9% ดีขึ้นจาก 15.1% ใน 1Q23 เพราะธุรกิจ อาหารสัตว์เลี้ยงมีกำไรที่ดีขึ้น แต่ลดลงจาก 17.8% ใน 4Q23 ด้าน ค่าใช้จ่ายในการขายและบริหารประเมินไว้ที่ 4,123 ล้านบาท ทรงตัว จากปีก่อนและไตรมาสก่อนหน้า
- ส่วนแบ่งกำไรจากบริษัทร่วมที่ 152 ล้านบาท (-34%YoY) แต่พลิก จากที่รับรู้ขาดทุน 400 ล้านบาทใน 4Q23 ซึ่งไตรมาสนี้จะเป็นไตร มาสแรกที่ไม่มีการรวมส่วนแบ่งจาก Red Lobster เข้ามา (1Q23 รับรู้ส่วนแบ่งกำไรประมาณ 20 ล้านบาท 4Q23 รับรู้ขาดทุนกว่า 552 ล้านบาท)
- ใตรมาสนี้ TU จะกลับมามีค่าใช้จ่ายภาษีประมาณ 94 ล้านบาท จากที่ รับรู้รายได้ภาษี 242 ล้านบาทใน 1Q23 และ 40 ล้านบาทใน 4Q23 เพราะไม่มีผลผลขาดทุนจาก Red Lobster มาช่วยแล้ว